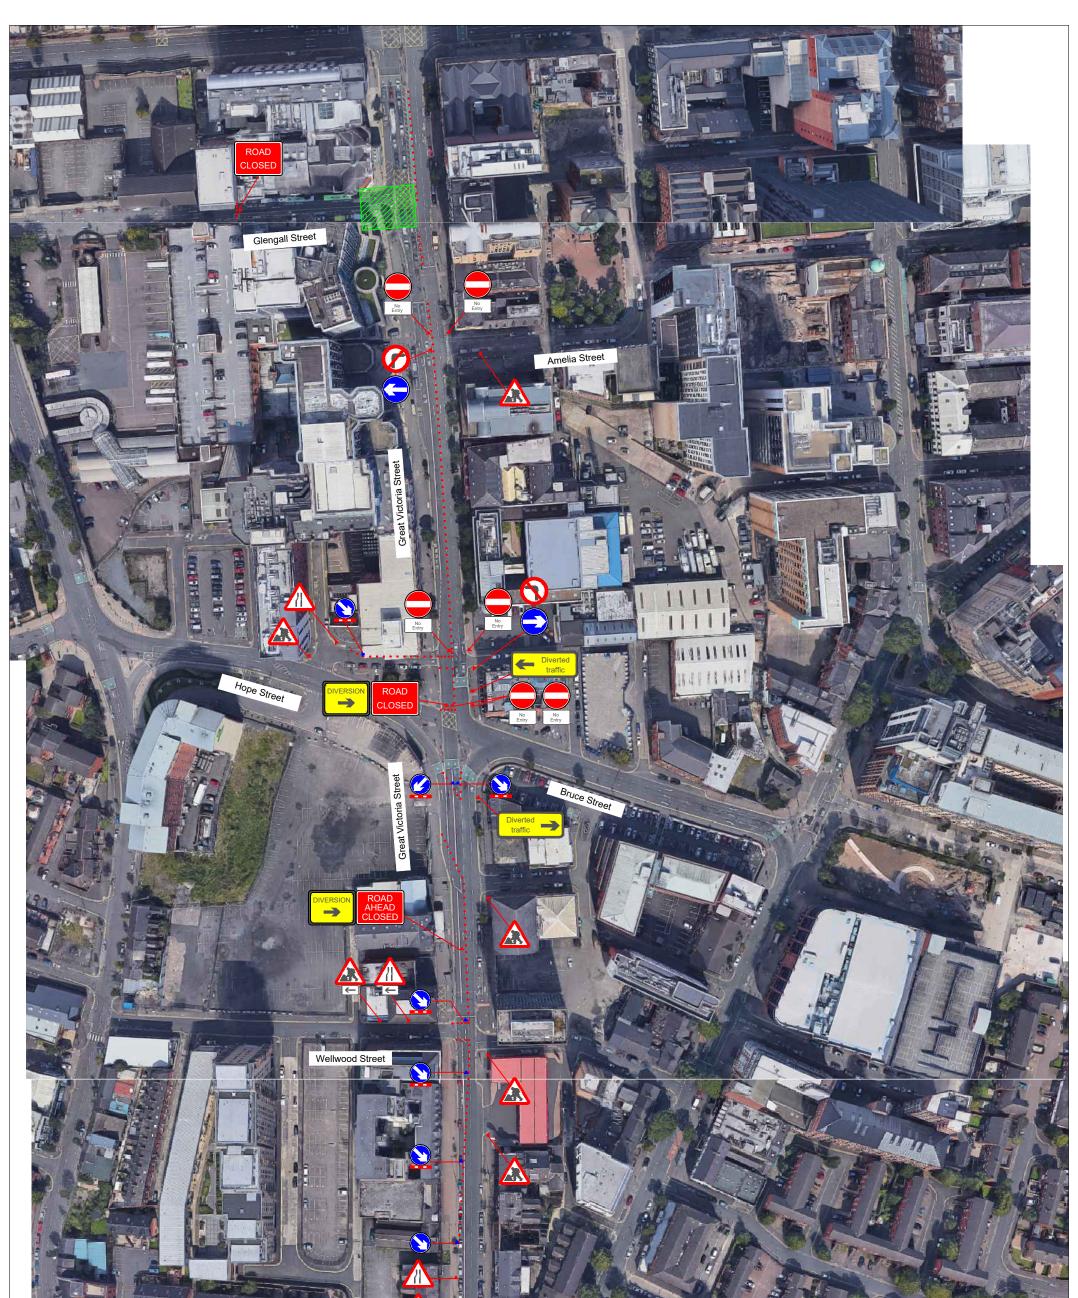

| Prove Street                                                                                                                                                                                                                                                                                                                                                                                                                                                                   |                                                           |                                                              |                                                                                                                        |                                                                                            |
|--------------------------------------------------------------------------------------------------------------------------------------------------------------------------------------------------------------------------------------------------------------------------------------------------------------------------------------------------------------------------------------------------------------------------------------------------------------------------------|-----------------------------------------------------------|--------------------------------------------------------------|------------------------------------------------------------------------------------------------------------------------|--------------------------------------------------------------------------------------------|
| <ul> <li>Traffic Management Notes;</li> <li>All temporary traffic management shall be in accordance with<br/>Chapter 8 of the Traffic Signs Regulations &amp; General Directions 2009.</li> <li>All temporary traffic Management shall conform to the Safety<br/>Street Works &amp; Road Works, A Code of Practice 2013.</li> <li>All Temporary Traffic Management sign locations are indicative<br/>and are subject to on site approval from the Person in Charge.</li> </ul> | Key<br>Worksite<br>Scale;<br>NB. Drawing is not to scale. | Works Location;<br>Great Victoria St,<br>Belfast,<br>BT2 7QL | Drawing Number;<br>TM-GVS-02<br>Date Drawn;<br>29/05/24<br>Drawn By;<br>MC<br>Project Details;<br>One Way Road Closure | HBS Ltd.<br>40 Manse Road<br>Castlereagh<br>BT8 6SA<br>028 90708280<br>www.hbsonline.co.uk |