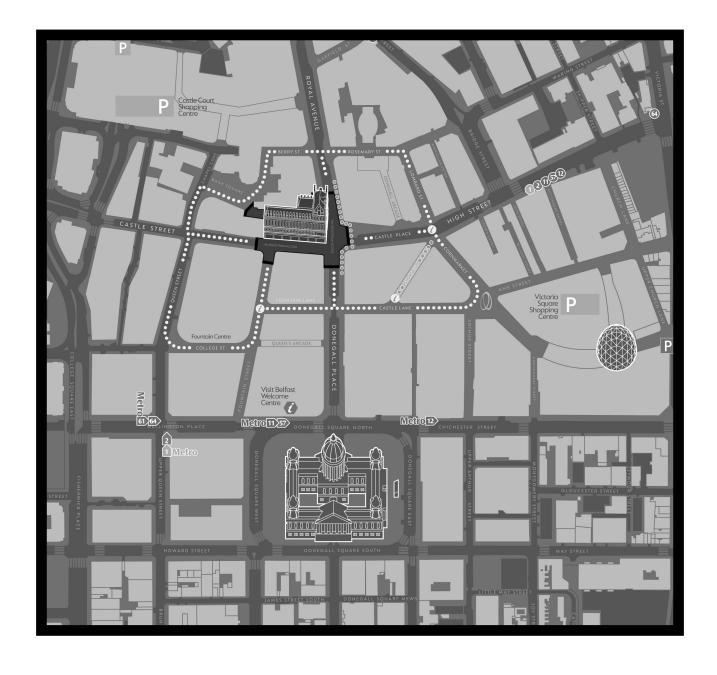

## FIND FIVE OR MORE REINDEER FOR YOUR CHANCE TO WIN A £100 SHOPPING VOUCHER!

| CLUES                                                                                      | <u>REINDEER NAME</u> |
|--------------------------------------------------------------------------------------------|----------------------|
| 1. The best place to be 'Entertained' in CastleCourt                                       | 1                    |
| 2. Find the best local gifts on High Street                                                | 2                    |
| 3. Get your hair Christmas ready on Rosemary Street                                        | 3                    |
| 4. Get your gingerbread latte in a festive cup on Castl                                    | le Place 4           |
| 5. Where Santa lives in Victoria Square                                                    | 5                    |
| 6. Get your festive edition Percy Pigs here on Donegal                                     | ll Place 6           |
| 7. The staff here are 'beavering' away here like Santa' on Christmas Eve on Donegall Place | r's elves 7          |
| 8. You can 'pic n mix' your gifts here on Fountain Stree                                   | et 8                 |
| 9. Where Santa gets his morning fry on College Street                                      | 9                    |
|                                                                                            |                      |
| Child's name: Pa                                                                           | arent's name:        |
| Phone: Em                                                                                  | ngil:                |