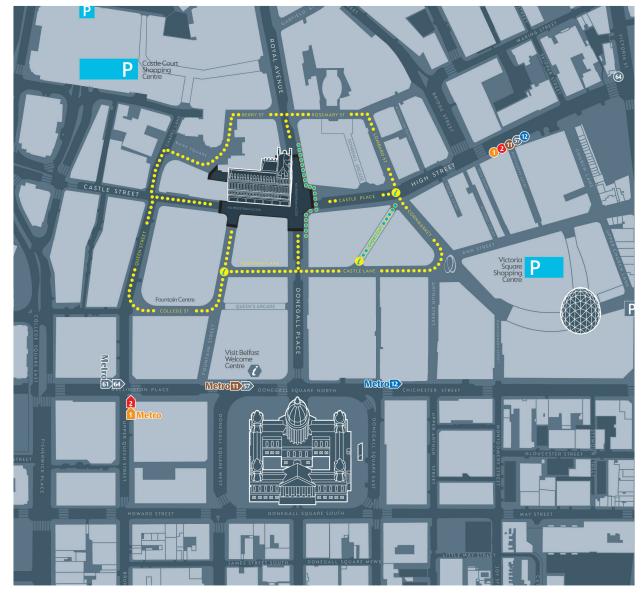

## **CLUES**

- 1. The best place to be 'Entertained' in CastleCourt
- 2. Find the best local gifts on High Street
- 3. Get your hair Christmas ready on Rosemary Street
- 4. Get your gingerbread latte in a festive cup on Castle Place
- 5. Where Santa lives in Victoria Square
- 6. Get your festive edition Percy Pigs here on Donegall Place
- 7. The staff here are 'beavering' away like Santa's elves on **Christmas Eve on Donegall Place**
- 8. You can 'pic n mix' your gifts here on Fountain Street
- 9. Where Santa gets his morning fry on College Street