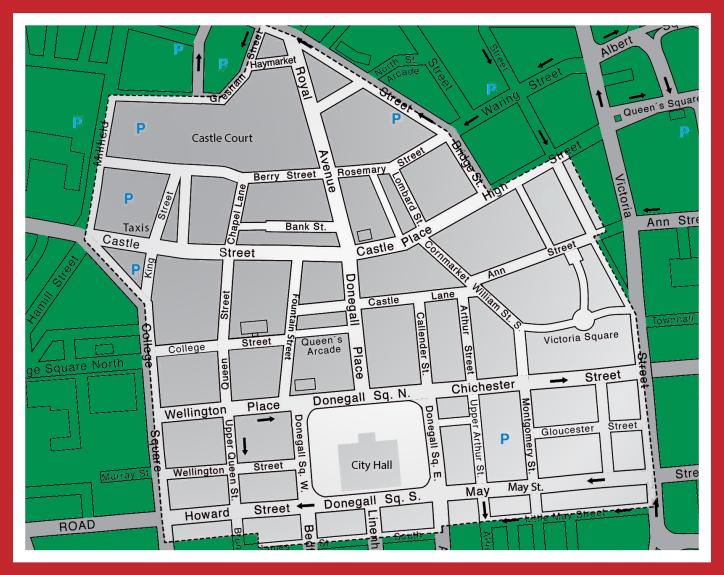

## **CLUES**

- 1. Where to post your letter to Santa on Howard St.
- 2. Buy rubys as shiny as Rudolph's nose at this Fountain Centre jewellers
- 3. Sleeping Beauty pricked her finger here on Fountain St.
- 4. Buy your freshly baked mince pies here on Castle St.
- 5. If Santa's sleigh can't fly, he could use his 'fone' to order a taxi here in CastleCourt
- 6. The 'number one' cafe on Lombard St for Christmas lunch
- 7. This restaurant on Church Lane could use wind to generate power for Santa's sleigh
- 8. On Ann St, where Lisa stores her Christmas tree until 1 Dec
- 9. The room to cook Christmas dinner in Victoria Square
- 10. Santa gets his gold buttons sewn on here in Callender St.

Saturday 25 November - Saturday 9 December 2017

Explore Belfast City Centre this festive season and help find window stickers of Santa and his 9 reindeer in local independent shops and restaurants.