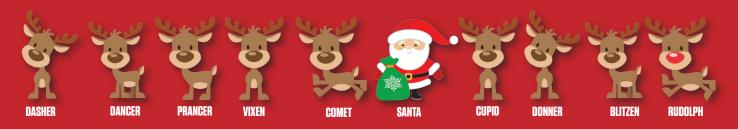

Saturday 25 November - Saturday 9 December 2017

Explore Belfast City Centre this festive season and help find window stickers of Santa and his 9 reindeer in local independent shops and restaurants.

## FIND FIVE OR MORE REINDEER FOR YOUR CHANGE TO WIN A PRIZE PACKAGE WORTH £300!